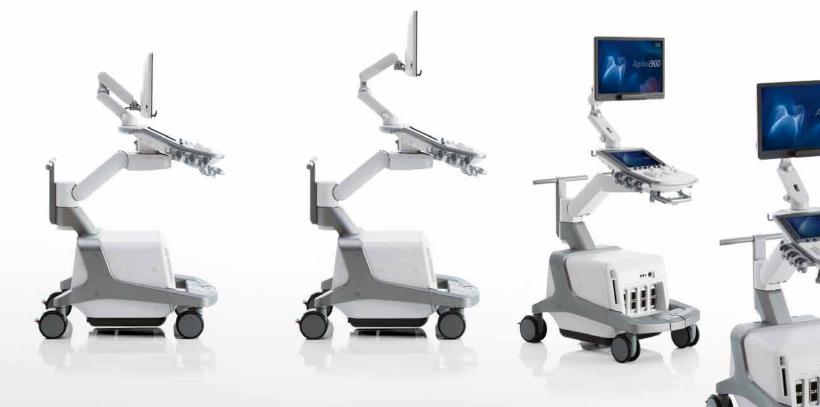

Smaller and lighter, Aplio i900 is easy to maneuver. With over 36 cm panel height adjustment, lateral slide and a fully articulating monitor arm, Aplio i900 helps you to optimally adjust the console to virtually any scanning position.