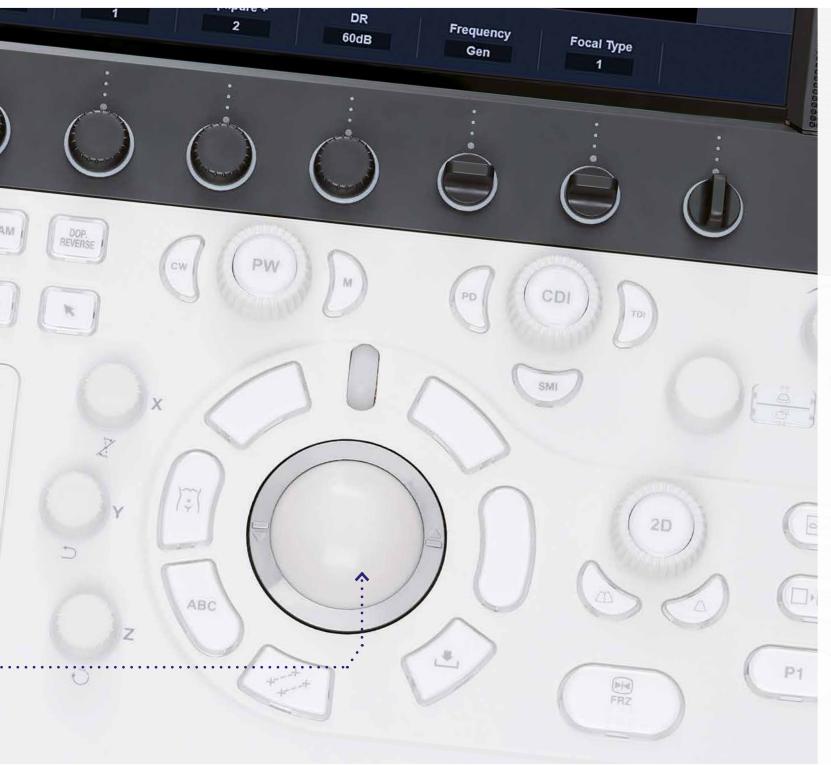

INTELLIGENT ON-SCREEN NAVIGATION

The mode-sensitive on-screen navigation for the central trackball boosts your workflow and efficiency. By visually guiding you through the exam, it allows you to adapt and operate the system within a few minutes.