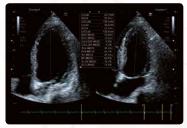

# Crystal-clear imaging, superior versatility

From the smallest to the toughest patients, Aplio's revolutionary iBeam architecture with dramatically increased processing power\* provides unprecedented imaging clarity and definition while significantly enhancing penetration.

#### Better diagnostics starts here

Aplio's ultra-wideband i-series transducers cover the same bandwidth as two conventional transducers, providing superior sensitivity and resolution for both near and far field. While helping to reduce cost, this revolutionary transducer design can provide better imaging regardless of the patient condition.

#### Enjoy the perfect picture

Each of Aplio's unique imaging technologies provides you with better image quality by reducing clutter, strengthening signal and improving visualization. All functions work hand in hand with other imaging modes for greater uniformity across all applications.