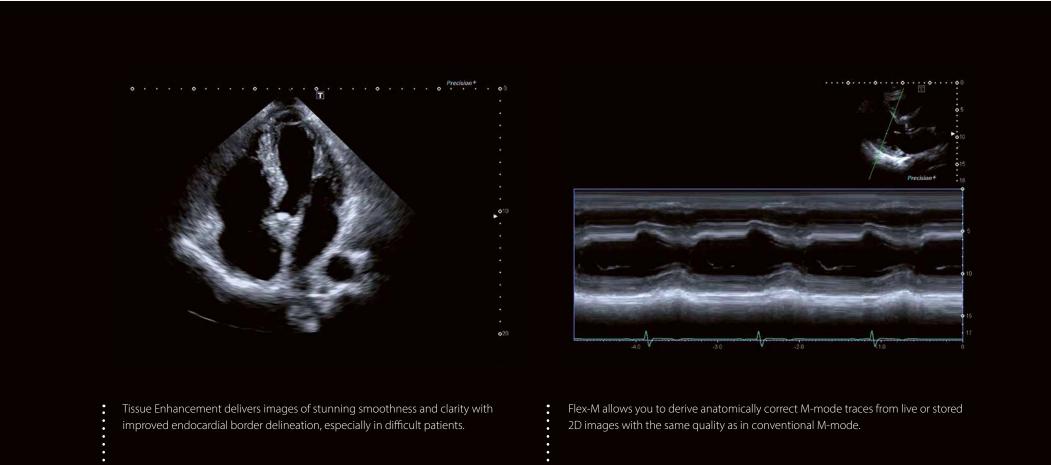

#### Enjoy the perfect picture

Each of Aplio's unique imaging technologies provides you with better image quality by reducing clutter, strengthening signal and improving visualization. All functions work hand in hand with other imaging modes for greater uniformity across all applications.