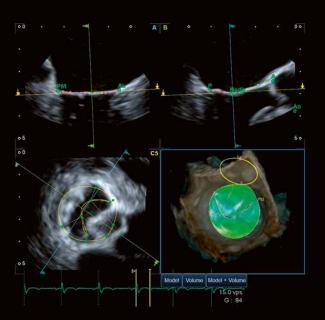

#### Clearer vistas, faster results

Aplio's volume matrix transducer enables you to acquire high-quality 4D volumes at high framerate, while the TEE probe's small insertion head offers an improved patient experience. A host of advanced analysis tools allows for in-depth assessment of cardiac anatomy and function.