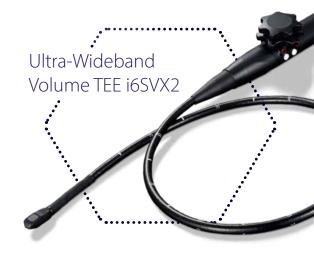

#### Better diagnostics starts here

Aplio's ultra-wideband i-series transducers cover the same bandwidth as two conventional transducers, providing superior sensitivity and resolution for both near and far field. While helping to reduce cost, this revolutionary transducer design can provide better imaging regardless of the patient condition.

#### Clearer vistas, faster results

Aplio's volume matrix transducer enables you to acquire high-quality 4D volumes at high framerate, while the TEE probe's small insertion head offers an improved patient experience. A host of advanced analysis tools allows for in-depth assessment of cardiac anatomy and function.