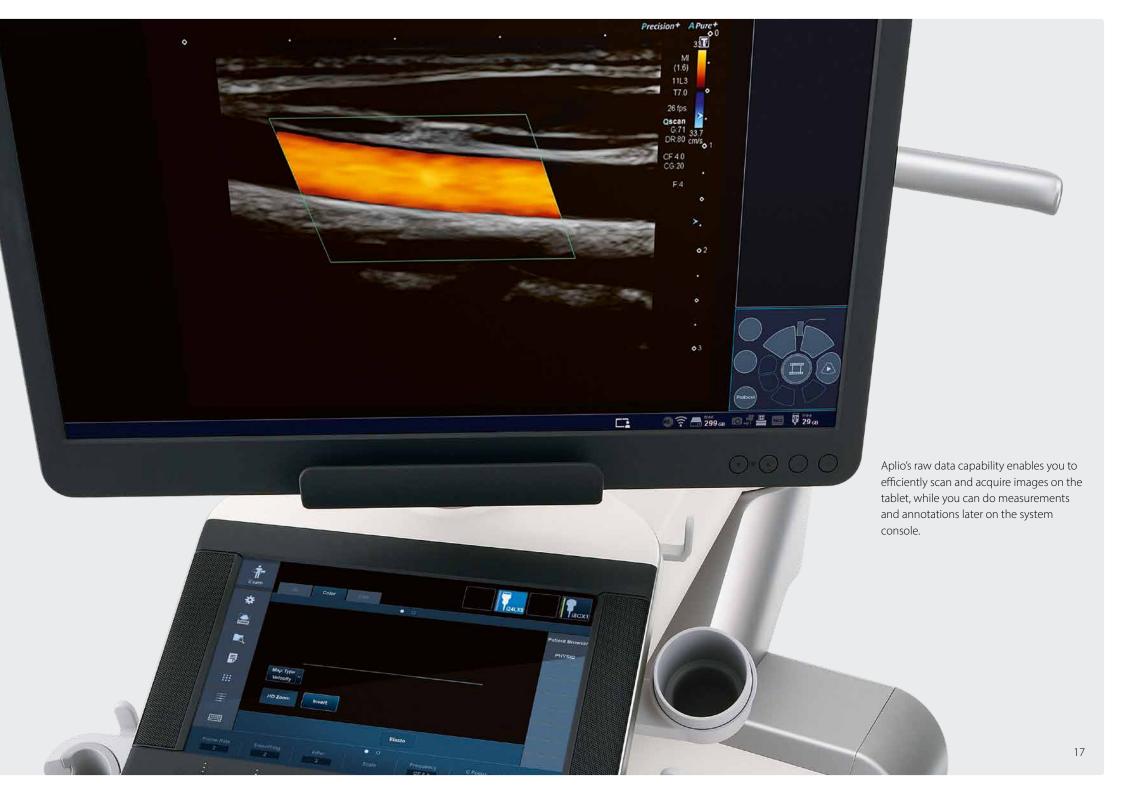

Realtime QuickScan allows you to achieve greater consistency in your exams by ensuring that superb image quality is the benchmark at all times.

Thanks to Aplio's embedded raw data functionality you can optimize, review, analyze and report your clinical data anytime with no loss of functionality.