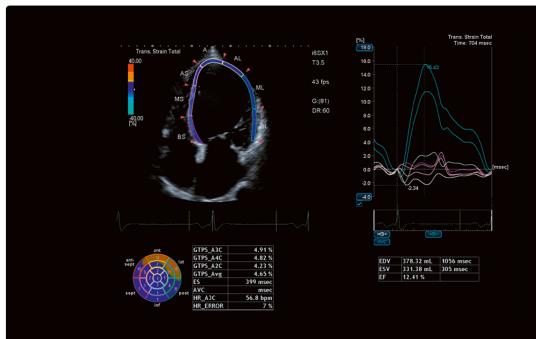

Aplio's advanced Wall Motion Tracking technology provides immediate visual and quantitative access to global and regional myocardial wall motion dynamics in 2D and 3D.

The automated MVA tool provides concise anatomic and functional assessment of the mitral valve. The function's quad display offers a clear overview of different scan planes.