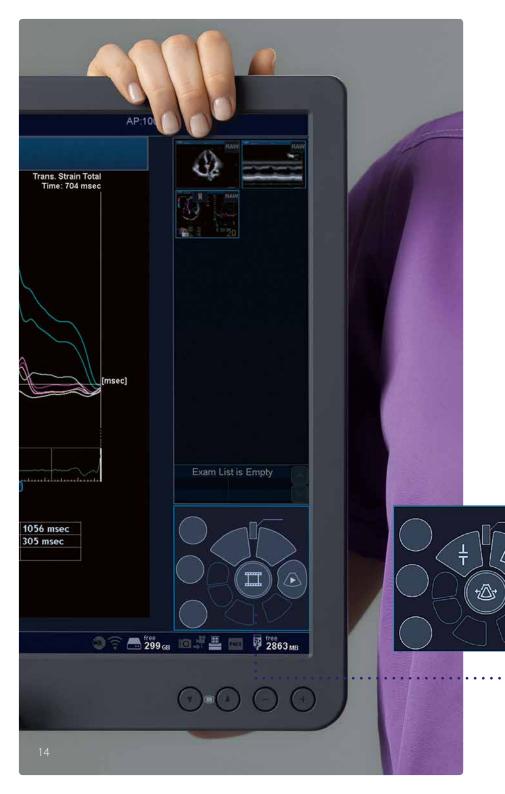

INTELLIGENT ON-SCREEN NAVIGATION

The mode-sensitive on-screen navigation for the central trackball boosts your workflow and efficiency. By visually guiding you through the exam, it allows you to adapt and operate the system within a few minutes.