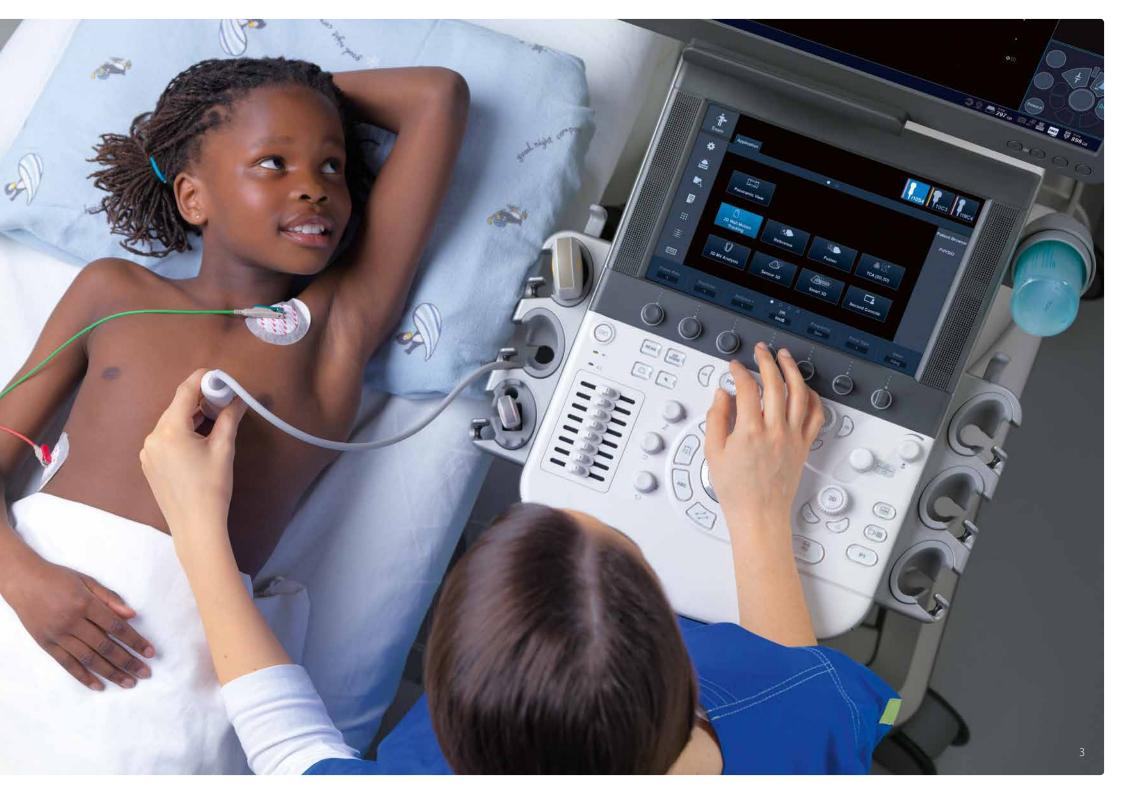

### Getting to the heart of the matter

Meet Aplio™ i900. Engineered to help you get the information you need to make confident decisions quickly, Aplio i900 elevates cardiovascular imaging to a new level of imaging precision, diagnostic performance and productivity.

Smaller and lighter, Aplio i900 is easy to maneuver. With over 36 cm panel height adjustment, lateral slide and a fully articulating monitor arm, Aplio i900 helps you to optimally adjust the console to virtually any scanning position.

INTELLIGENT ON-SCREEN NAVIGATION

The mode-sensitive on-screen navigation for the central trackball boosts your workflow and efficiency. By visually guiding you through the exam, it allows you to adapt and operate the system within a few minutes.