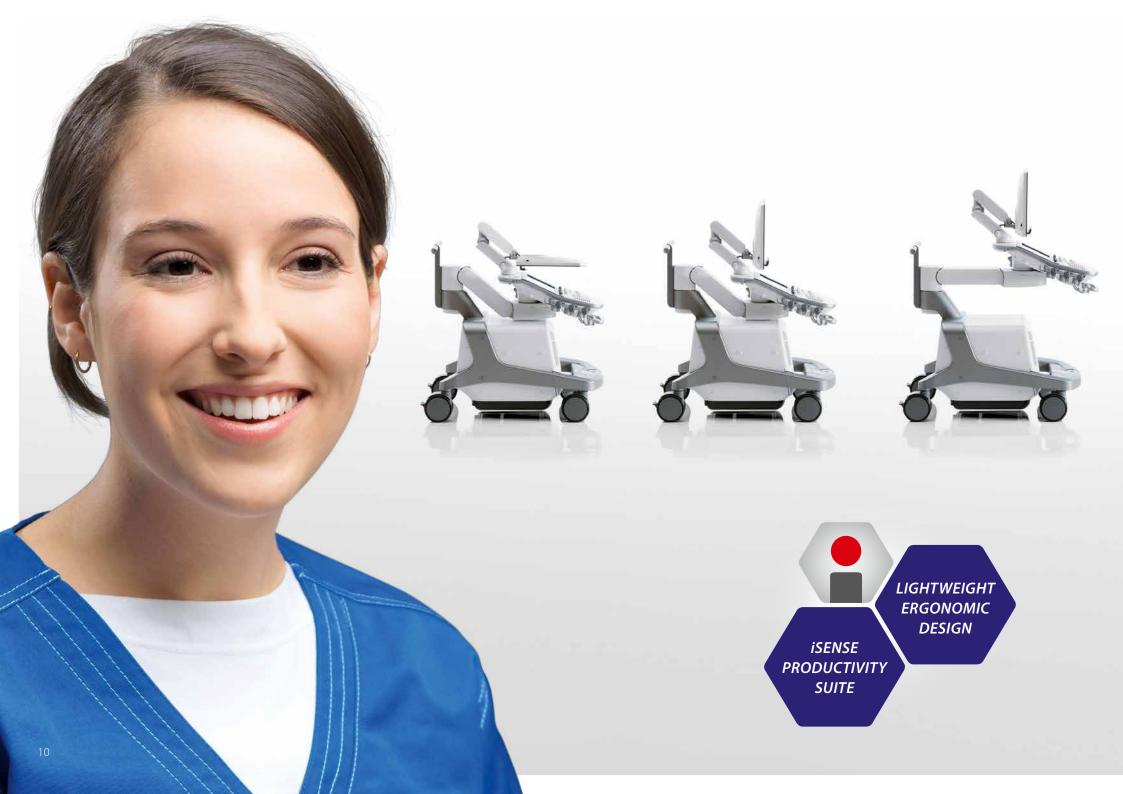

Smaller and lighter, Aplio i900 is easy to maneuver. With over 36 cm panel height adjustment, lateral slide and a fully articulating monitor arm, Aplio i900 helps you to optimally adjust the console to virtually any scanning position.