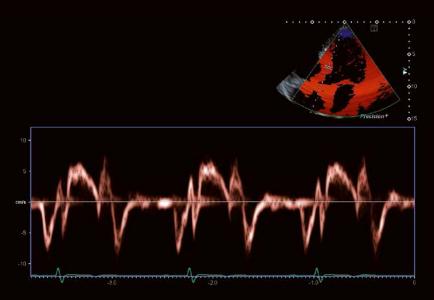

Aplio's wideband transducer and signal processing technology delivers outstanding sensitivity, penetration and spatial resolution for all Doppler modes.

Aplio provides you with high frame rate Tissue Doppler images and Pulsed-Wave-TDI traces for a precise timing of cardiac events in both visual and quantitative formats.