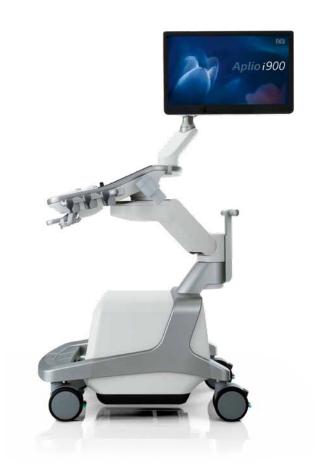

## **Aplio** *i* 900

Intuitive. Intelligent. Innovative.

Cardiovascular Imaging

### Getting to the heart of the matter

Meet Aplio™ i900. Engineered to help you get the information you need to make confident decisions quickly, Aplio i900 elevates cardiovascular imaging to a new level of imaging precision, diagnostic performance and productivity.

Smaller and lighter, Aplio i900 is easy to maneuver. With over 36 cm panel height adjustment, lateral slide and a fully articulating monitor arm, Aplio i900 helps you to optimally adjust the console to virtually any scanning position.