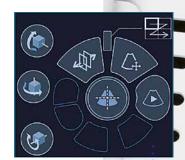

INTELLIGENT ON-SCREEN NAVIGATION

The mode-sensitive on-screen navigation for the central trackball boosts your workflow and efficiency. By visually guiding you through the exam, it allows you to adapt and operate the system within a few minutes.