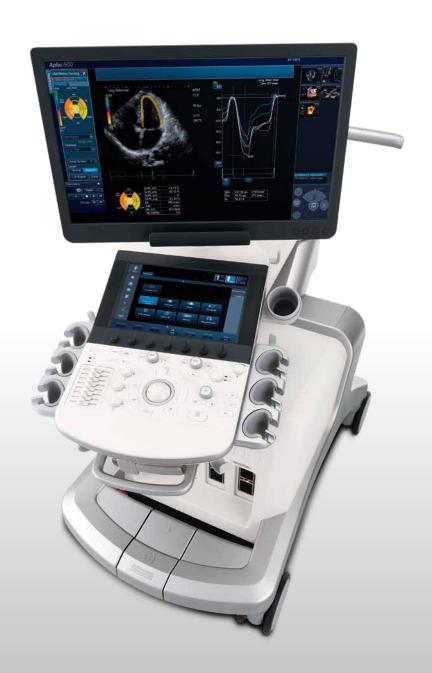

Aplio's advanced Wall Motion Tracking technology provides immediate visual and quantitative access to global and regional myocardial wall motion dynamics in 2D and 3D.

The automated MVA tool provides concise anatomic and functional assessment of the mitral valve. The function's quad display offers a clear overview of different scan planes.

INTELLIGENT ON-SCREEN NAVIGATION

The mode-sensitive on-screen navigation for the central trackball boosts your workflow and efficiency. By visually guiding you through the exam, it allows you to adapt and operate the system within a few minutes.