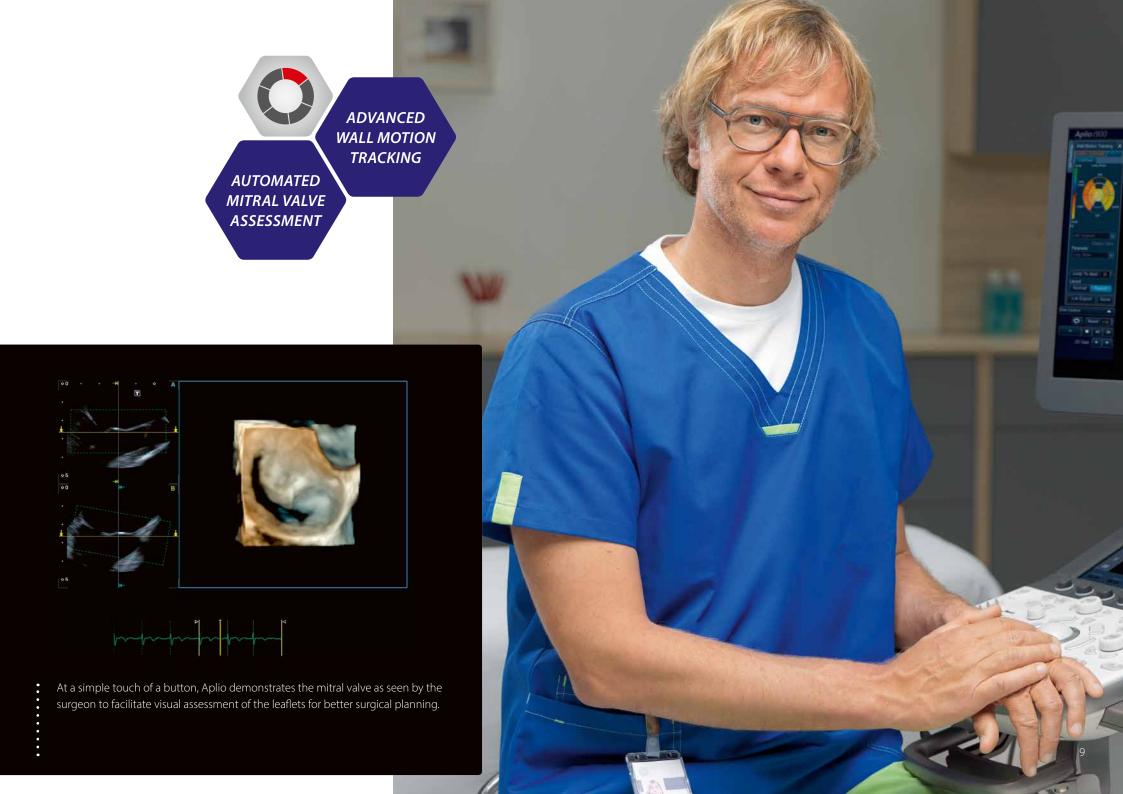

Aplio's advanced Wall Motion Tracking technology provides immediate visual and quantitative access to global and regional myocardial wall motion dynamics in 2D and 3D.

The automated MVA tool provides concise anatomic and functional assessment of the mitral valve. The function's quad display offers a clear overview of different scan planes.