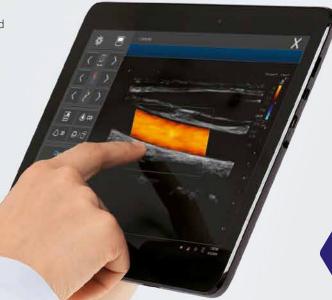

#### Go wireless to gain better access

Aplio i-series allows you to remotely operate the system from a wireless tablet. This is especially helpful during MSK and vascular exams where it can be difficult to scan a patient and reach the panel at the same time, without losing sight on the monitor.

The wireless tablet is also ideal for scanning in mobile environments, sterile situations and for infection control to protect the system from possible contamination.

REMOTE ACCESS