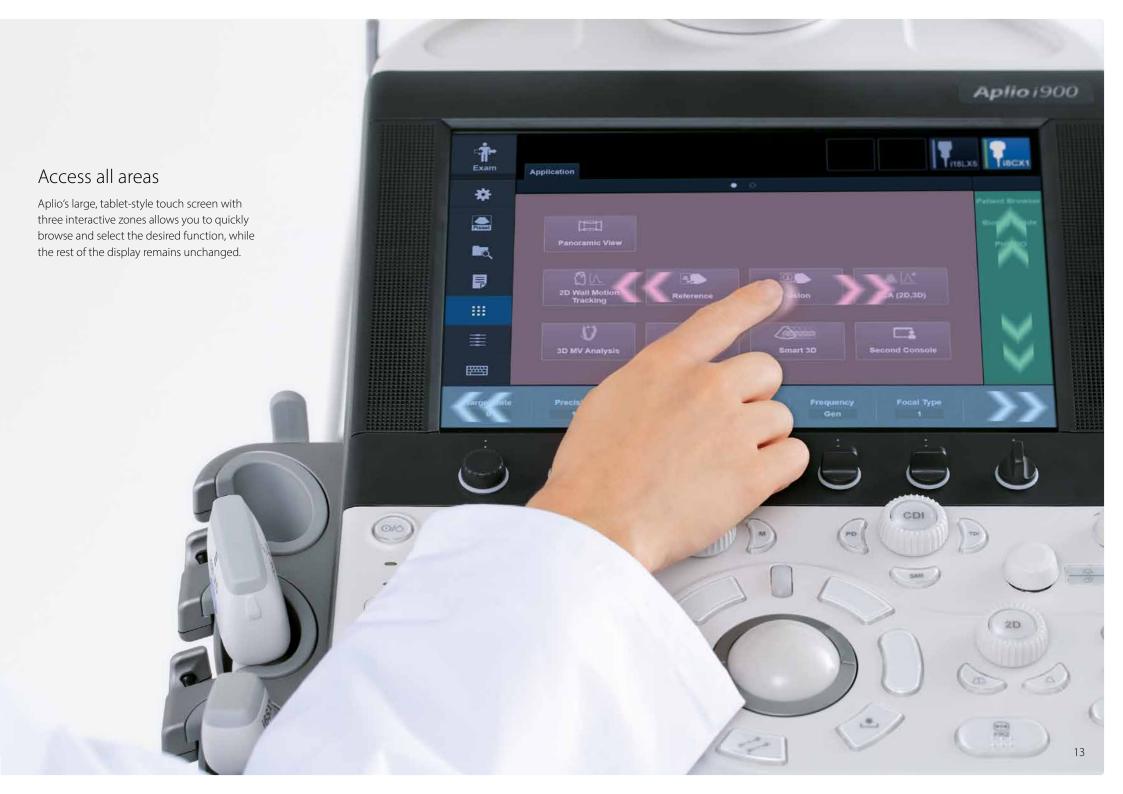

#### Switch to auto-pilot

Aplio's context-sensitive user interface is designed to make your imaging task simpler and quicker. While automated settings can deal with routine clinical needs, you always retain control over all imaging parameters when needed.

INTELLIGENT ON-SCREEN NAVIGATION

The mode-sensitive on-screen navigation for the central trackball boosts your workflow and efficiency. By visually guiding you through the exam, it allows you to adapt and operate the system within a few minutes.