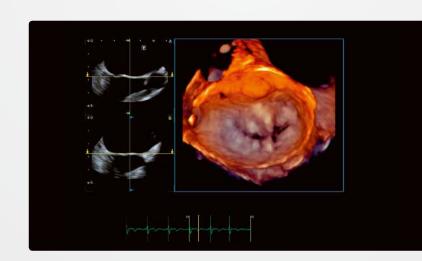

iBEAM ARCHITECTURE

LIVE VOLUME IMAGING

Aplio i900 brings best-of-breed cardiac 4D imaging to everyday clinical use. Its fully sampled matrix array transducers are especially small and lightweight for better ergonomics and patient accessibility.

#### Clearer vistas, faster results

Aplio's volume matrix transducer enables you to acquire high-quality 4D volumes at high framerate, while the TEE probe's small insertion head offers an improved patient experience. A host of advanced analysis tools allows for in-depth assessment of cardiac anatomy and function.