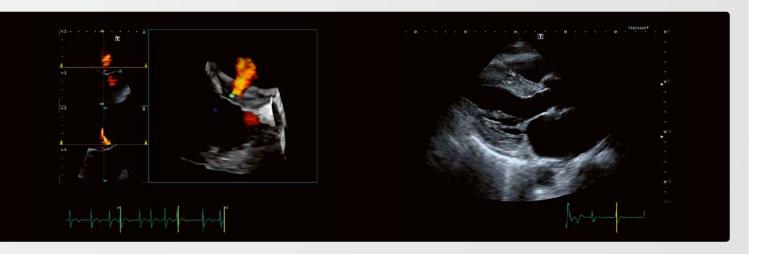

Aplio's wideband transducer and signal processing technology delivers outstanding sensitivity, penetration and spatial resolution for all Doppler modes.

Aplio provides you with high frame rate Tissue Doppler images and Pulsed-Wave-TDI traces for a precise timing of cardiac events in both visual and quantitative formats.

Aplio's advanced Wall Motion Tracking technology provides immediate visual and quantitative access to global and regional myocardial wall motion dynamics in 2D and 3D.

The automated MVA tool provides concise anatomic and functional assessment of the mitral valve. The function's quad display offers a clear overview of different scan planes.