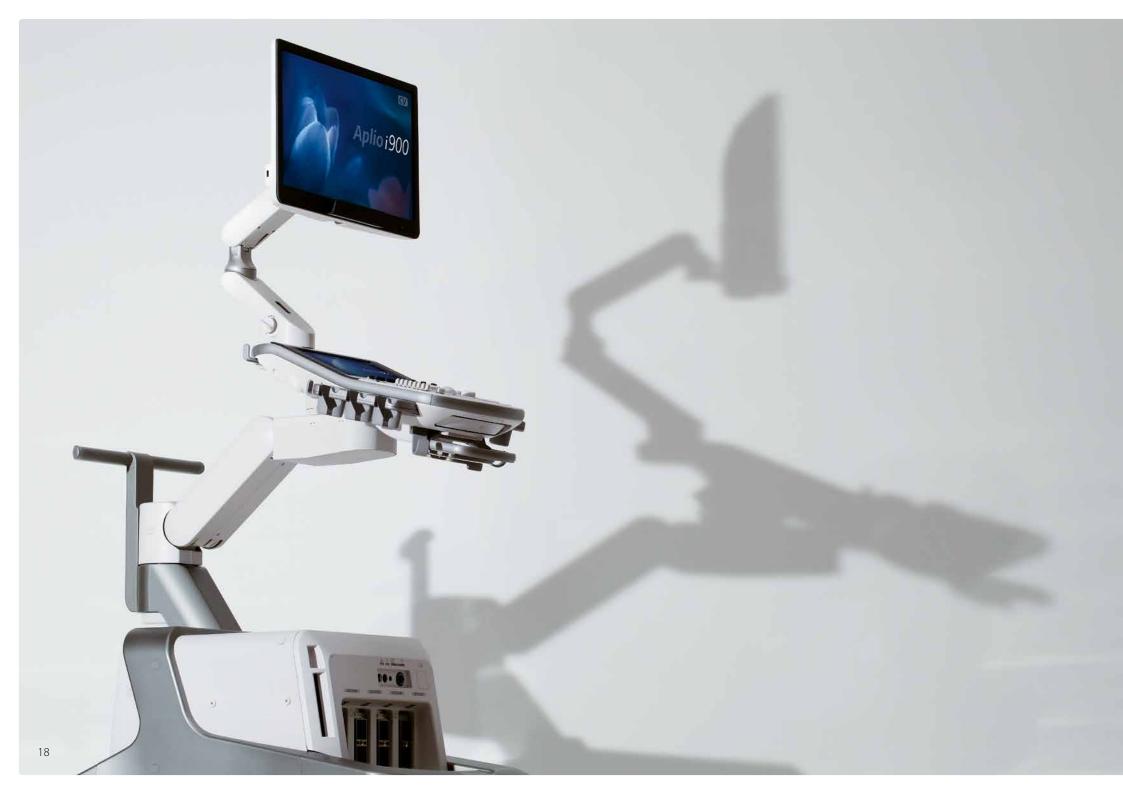

Smaller and lighter, Aplio i900 is easy to maneuver. With over 36 cm panel height adjustment, lateral slide and a fully articulating monitor arm, Aplio i900 helps you to optimally adjust the console to virtually any scanning position.