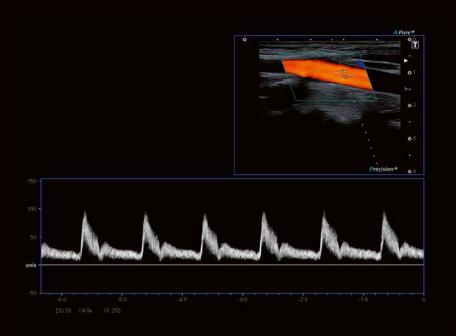

Aplio's wideband transducer and signal processing technology delivers outstanding sensitivity, penetration and spatial resolution for all Doppler modes.

Aplio provides you with high frame rate Tissue Doppler images and Pulsed-Wave-TDI traces for a precise timing of cardiac events in both visual and quantitative formats.