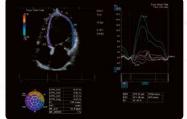

Aplio's advanced Wall Motion Tracking technology provides immediate visual and quantitative access to global and regional myocardial wall motion dynamics in 2D and 3D.

The automated MVA tool provides concise anatomic and functional assessment of the mitral valve. The function's quad display offers a clear overview of different scan planes.

A range of automated measurement and analysis tools help you increase accuracy, consistency and speed of your exams.