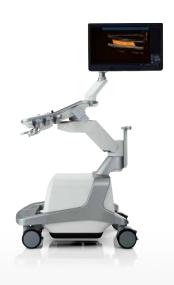

### Getting to the heart of the matter

Meet Aplio™ i900. Engineered to help you get the information you need to make confident decisions quickly, Aplio i900 elevates cardiovascular imaging to a new level of imaging precision, diagnostic performance and productivity.

Smaller and lighter, Aplio i900 is easy to maneuver. With over 36 cm panel height adjustment, lateral slide and a fully articulating monitor arm, Aplio i900 helps you to optimally adjust the console to virtually any scanning position.