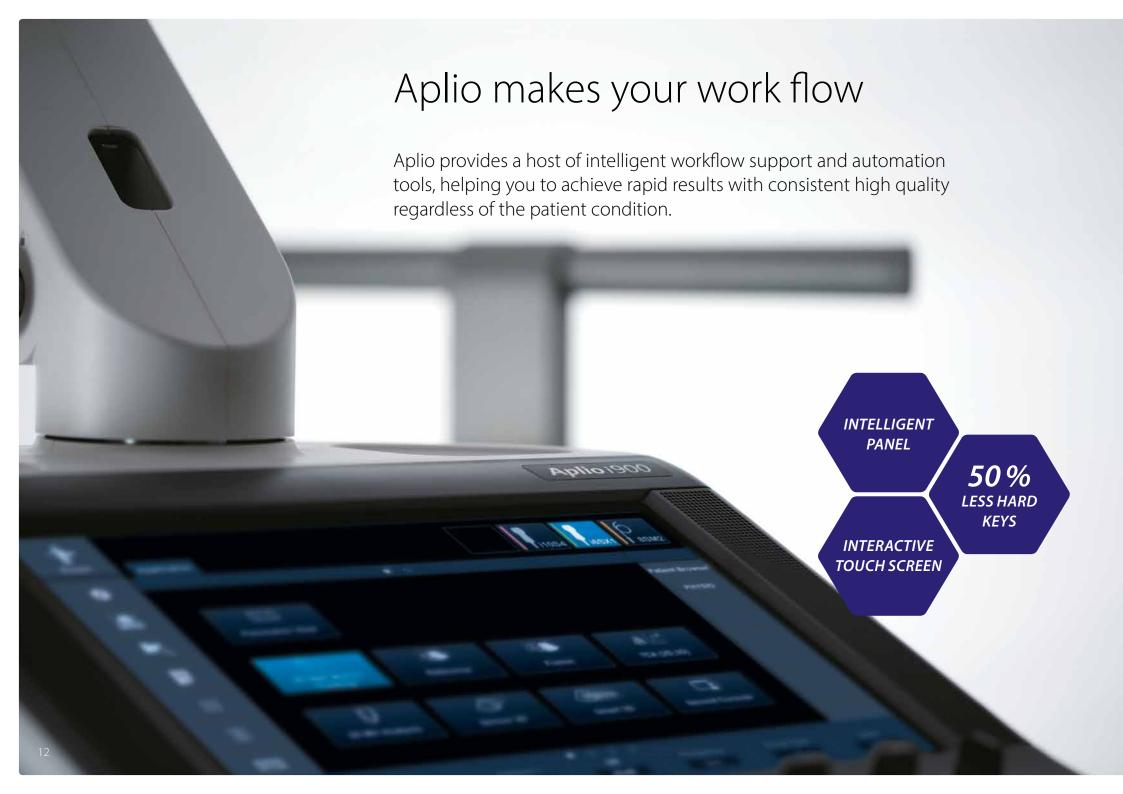

#### Switch to auto-pilot

Aplio's context-sensitive user interface is designed to make your imaging task simpler and quicker. While automated settings can deal with routine clinical needs, you always retain control over all imaging parameters when needed.

INTELLIGENT ON-SCREEN NAVIGATION

The mode-sensitive on-screen navigation for the central trackball boosts your workflow and efficiency. By visually guiding you through the exam, it allows you to adapt and operate the system within a few minutes.